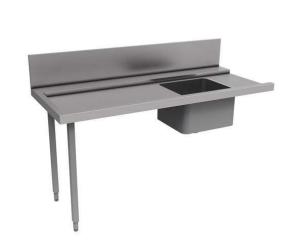

865333 (PTSBHT18L)

Prewash table with 500x400mm bowl and strainer for Hood Type, left> right, 1800mm

#### Item No.

For hood type dishwashers. Constructed in 304 AISI stainless steel with backsplash mm250h. N. 2 square 40x40mm tubular legs on height-adjustable feet. Bowl size mm500x400x250h with drain hole and strainer. Basket direction: from left to right.

### Construction

- Stainless steel feet 50 mm adjustable in height to ensure that tables drain back into the dishwasher.
- 700x500x300mm bowl available upon request.
- Included splashback to prevent water spatter.
- Deep anti-drip profiles completely folded with lower edge for safe and easy cleaning.
- All surfaces smooth with polished finish.
- 40x40 mm square tubular legs in AISI 304 stainless steel.
- 304 AISI stainless steel construction throughout.