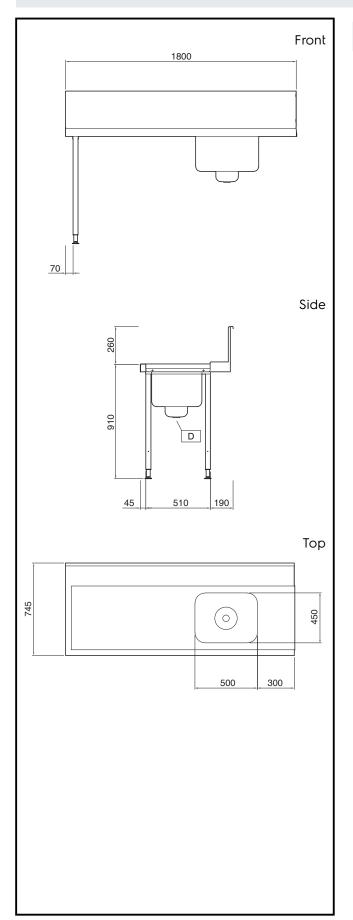

## **Key Information:**

External dimensions, Width:

865333 (PTSBHT18L) 1800 mm External dimensions, Depth: 745 mm External dimensions, Height: 1170 mm Net weight: 18 kg

Splashback Dimensions,

300 mm Height:

**Basin dimensions:** 500x400x300h